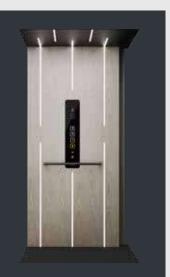

We want you to indulge yourself with the warm elegance of wood that gives the Symmetry Asterix such a timeless and exclusive look. To help you find the perfect match for your home, the Symmetry Asterix is available in 4 beautiful wood grains and in 4 different stains.

#### Maple

Discover the effortless elegance of maple wood whose pale, creamy tones and subtle grain pattern will add sophistication to any interior.