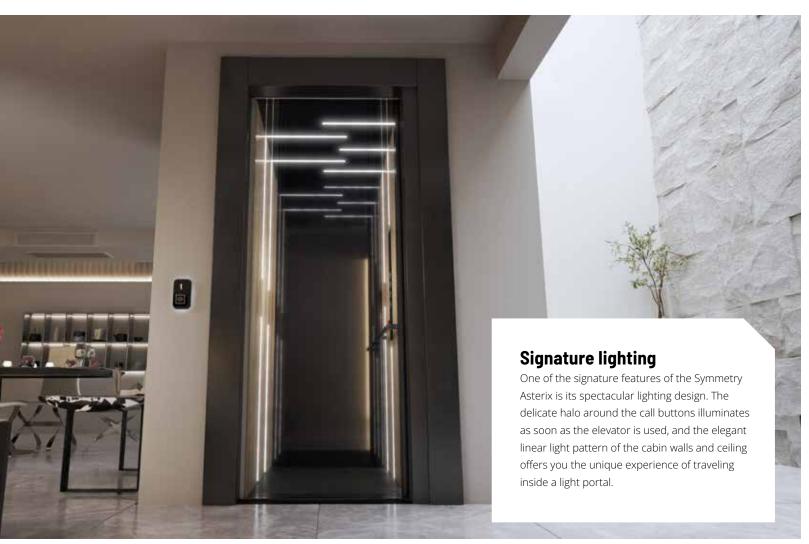

#### **Smart light features**

For your peace of mind, all light features of the Symmetry Asterix are created with energy-efficient and durable LED technology, and thanks to our smart software, we can tailor the lighting programming of the Symmetry Asterix to your preferences. To enhance your travel experience even more, the elevator car includes a dimmer control, allowing you to adjust the light intensity to harmonize with your mood.