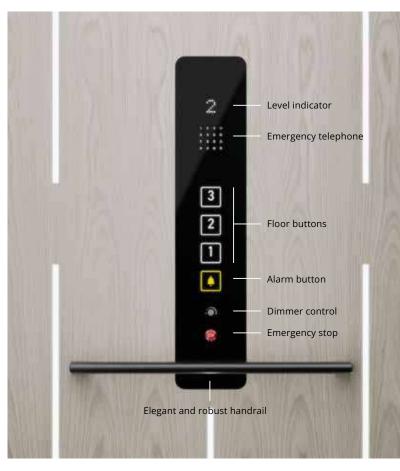

#### **User-friendly functions**

The control panel is ergonomic and user-friendly without compromising on elegance. For your comfort and convenience, all elevator functions are accompanied by instructive symbols and text.