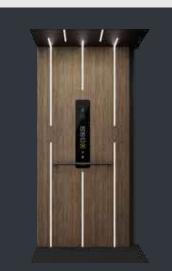

We want you to indulge yourself with the warm elegance of wood that gives the Symmetry Asterix such a timeless and exclusive look. To help you find the perfect match for your home, the Symmetry Asterix is available in 4 beautiful wood grains and in 4 different stains.

#### Walnut

Indulge in the rich color and distinctive grain of black walnut to add the perfect blend of natural beauty and elegance to your home.