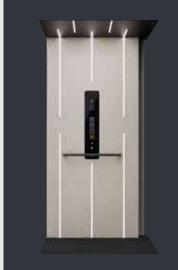

We want you to indulge yourself with the warm elegance of wood that gives the Symmetry Asterix such a timeless and exclusive look. To help you find the perfect match for your home, the Symmetry Asterix is available in 4 beautiful wood grains and in 4 different stains.

#### White Oak

Experience the timeless charm of white oak, offering sophistication to any home interior, thanks to its distinctive wood grain and light hues