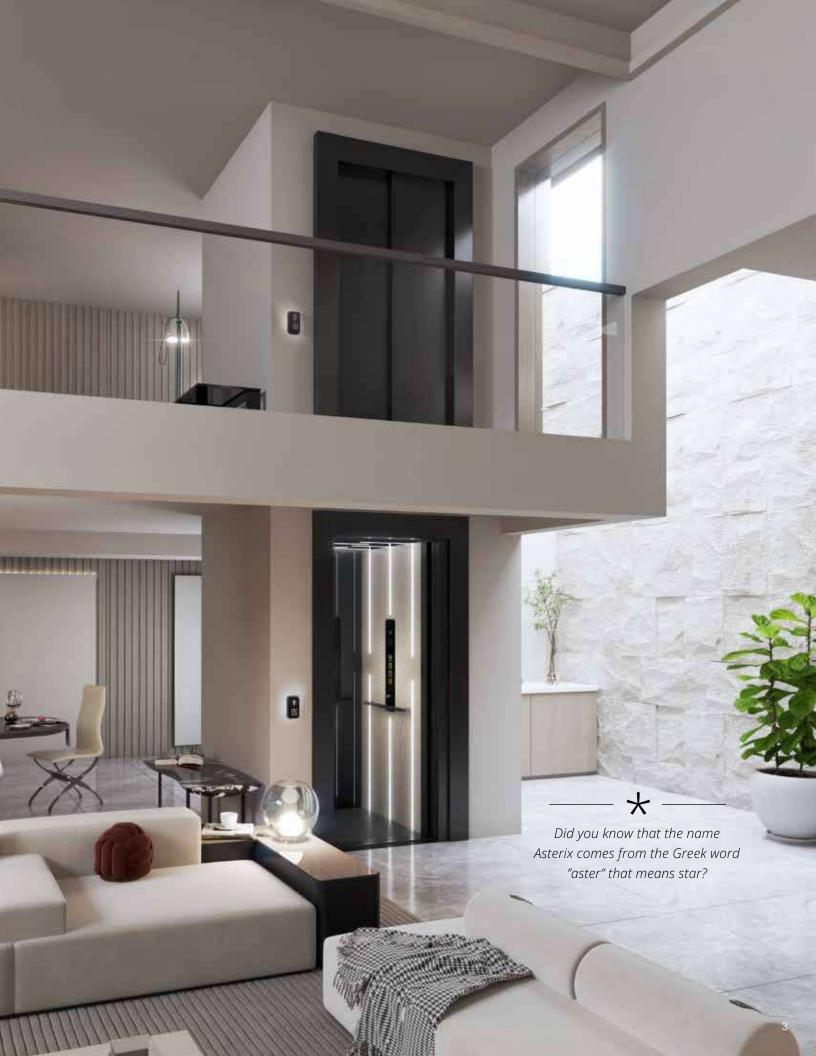

Given that the Symmetry Asterix neither requires a deep elevator pit nor extensive headroom, it has minimal structural impact on your home. And, because your residential elevator is manufactured according to your exact specifications, it will blend in seamlessly into your interior design.

#### **Smooth installation process**

Thanks to its smart and space-efficient construction, the Symmetry Asterix can be installed much faster than conventional elevators. Installing a conventional elevator generally requires expensive structural alterations that will turn your home into a building site for several weeks. But the Symmetry Asterix is different. Thanks to its compact, ready-made construction, the Symmetry Asterix minimizes the structural impact on your home, reduces your building costs and helps you get your home back in order a lot faster.