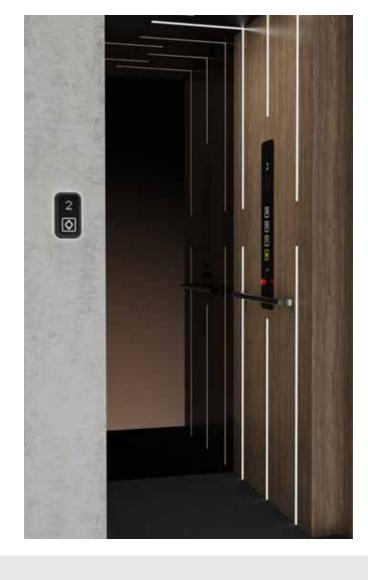

#### **Smart light features**

For your peace of mind, all light features of the Symmetry Asterix are created with energy-efficient and durable LED technology, and thanks to our smart software, we can tailor the lighting programming of the Symmetry Asterix to your preferences. To enhance your travel experience even more, the elevator car includes a dimmer control, allowing you to adjust the light intensity to harmonize with your mood.

#### **User-friendly functions**

The control panel is ergonomic and user-friendly without compromising on elegance. For your comfort and convenience, all elevator functions are accompanied by instructive symbols and text.