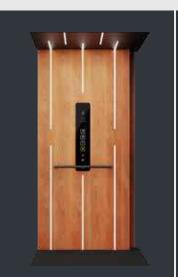

We want you to indulge yourself with the warm elegance of wood that gives the Symmetry Asterix such a timeless and exclusive look. To help you find the perfect match for your home, the Symmetry Asterix is available in 4 beautiful wood grains and in 4 different stains.

#### Cherry

Savor the warm and vibrant red and amber colored tones of cherry wood that will infuse your home with a warm and welcoming atmosphere.